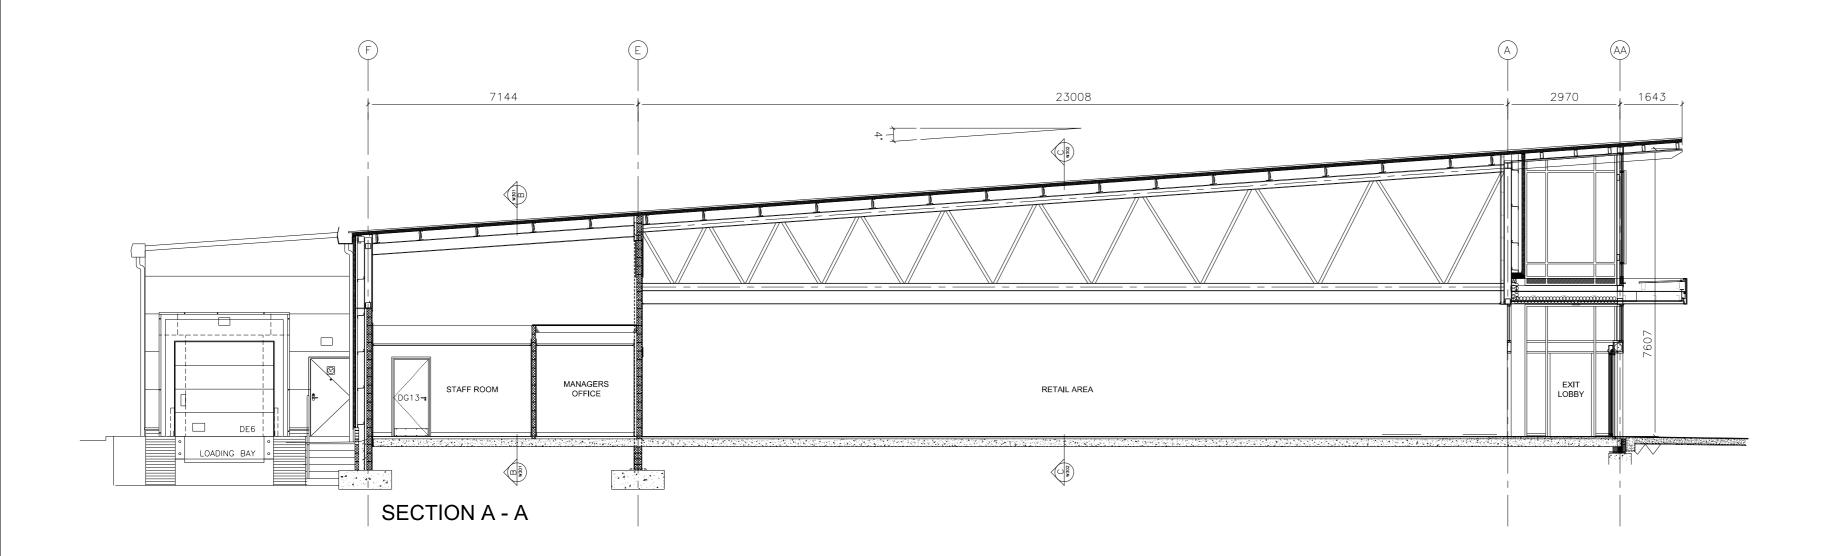

| St Modwen                                                                                     | <u>Developments</u>      | s Ltd                                                             |                        |
|-----------------------------------------------------------------------------------------------|--------------------------|-------------------------------------------------------------------|------------------------|
| project:                                                                                      |                          |                                                                   |                        |
| Albion Gate<br>Burton Upor                                                                    | eway Phase 3<br>n Trent  |                                                                   |                        |
| Food Store                                                                                    |                          |                                                                   |                        |
| Section A-A                                                                                   | <b>\</b>                 |                                                                   |                        |
| Section A-A                                                                                   | scale:                   | status:                                                           |                        |
| Section A-A                                                                                   |                          | status:                                                           |                        |
| Section A-A                                                                                   | scale:                   |                                                                   | rev:                   |
| Section A-A  date:  04-10-16  drawn by:                                                       | scale:<br>1:100@A2       |                                                                   | rev:                   |
| date:  04-10-16  drawn by: kd  checked by: jw  the drawing, design an & may not be reproduced | scale: 1:100@A2 dwg ref: | comment  the copyright of Glancy Nich n permission by Glancy Nich | A nolls Architects Ltd |